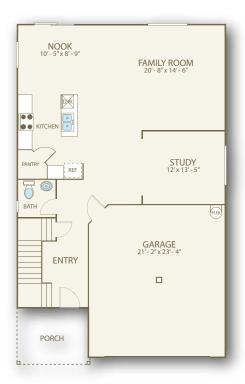

## **RANDOLPH**<sub>®</sub>



Sq Ft: 2,445
Bedrooms: 4
Bathrooms: 2.5
Garage: 2 car

In a continuous effort to improve its products, Norris Homes reserves the right at its sole discretion to make changes to maps, plans, specifications, materials, features and colors without notice. All marketing materials are examples, are not to scale and not deemed a warranty of any kind. Square footages are approximate. Specifications may vary amongst home collections and models. Prices and availability subject to change without notice. As of 9/29/2008.







MAIN FLOOR

**UPPER FLOOR** 

## FEATURE HIGHLIGHTS

- 30 year architectural composition roofing
- Large master suites with over sized walk-in closet
- 30" tall upper recessed panel cabinets
- Classic hand painted millwork
- Handsome architectural details with traditional Craftsman influence
- Decorative shingles or board and batten accents
- Dual-pane, insulated JELD-WEN windows
- Kenmore black appliances
- Traditional designer-selected lighting fixtures

Where Dreams Are Built



www.norrishomesinc.com