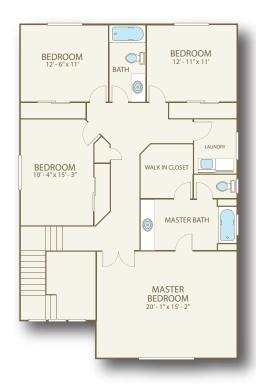

## **RANDOLPH**<sub>®</sub>



Sq Ft: 2,445
Bedrooms: 4
Bathrooms: 2.5
Garage: 2 car

In a continuous effort to improve its products, Norris Homes reserves the right at its sole discretion to make changes to maps, plans, specifications, materials, features and colors without notice. All marketing materials are examples, are not to scale and not deemed a warranty of any kind. Square footages are approximate. Specifications may vary amongst home collections and models. Prices and availability subject to change without notice. As of 9/29/2008.







MAIN FLOOR

**UPPER FLOOR** 

## FEATURE HIGHLIGHTS

- 30 year architectural composition roofing
- Large master suites with over sized walk-in closet
- 30" tall upper recessed panel cabinets
- Classic hand painted millwork
- Handsome architectural details with traditional Craftsman influence
- Decorative shingles or board and batten accents
- Dual-pane, insulated JELD-WEN windows
- Kenmore black appliances
- Traditional designer-selected lighting fixtures

Where Dreams Are Built



www.norrishomesinc.com